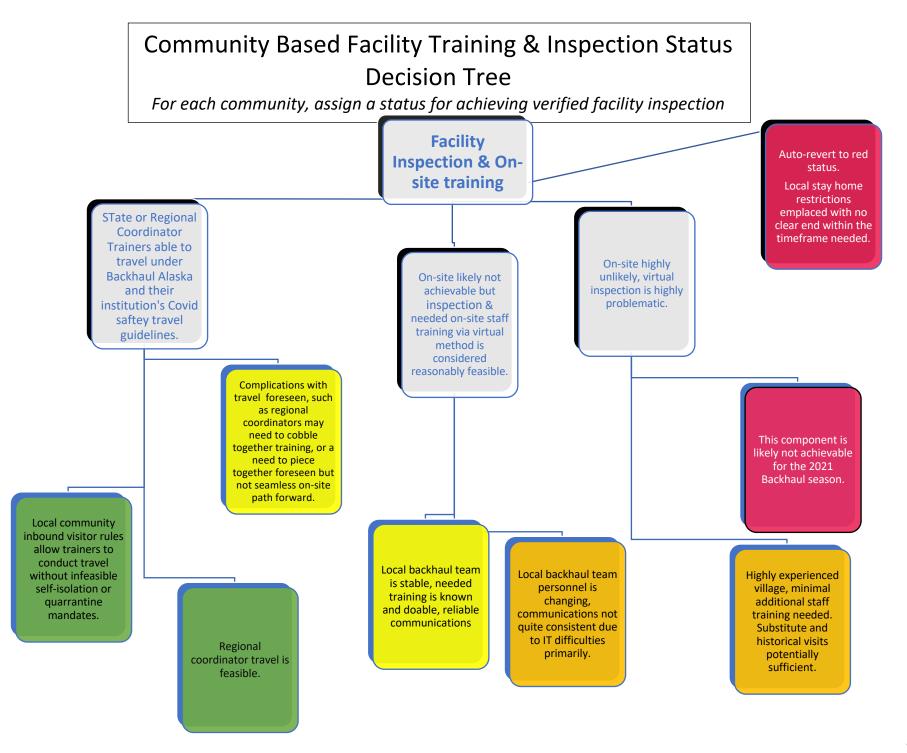

## **Community Status Designation Summary**

Notes: Green Status Community may have up to one yellow designator. Yellow Status Community may have up to one green designator and/or one orange designator. Red Status may have one or more green, yellow, or orange. Red status is red with any red designators.