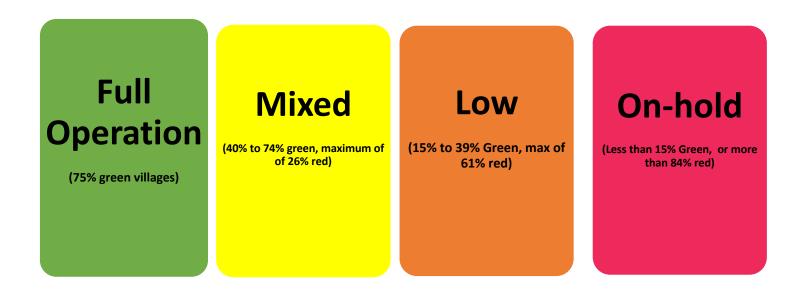

Essential Indicator Designation Schema for Backhaul Alaska Pandemic Operations

Updated 10/22/2020



## **Essential Indicators for Village Readiness**



Uniform Training Status Decision Tree For each community, assign a status for achieving completed training in Uniform Curriculum for at least one certified signer in village.







## **Community Status Designation Summary**



Notes: Green Status Community may have up to one yellow designator. Yellow Status Community may have up to one green designator and/or one orange designator. Red Status may have one or more green, yellow, or orange. Red status is red with any red designators.

## Backhaul Alaska Program Level Status for 2021 Backhaul