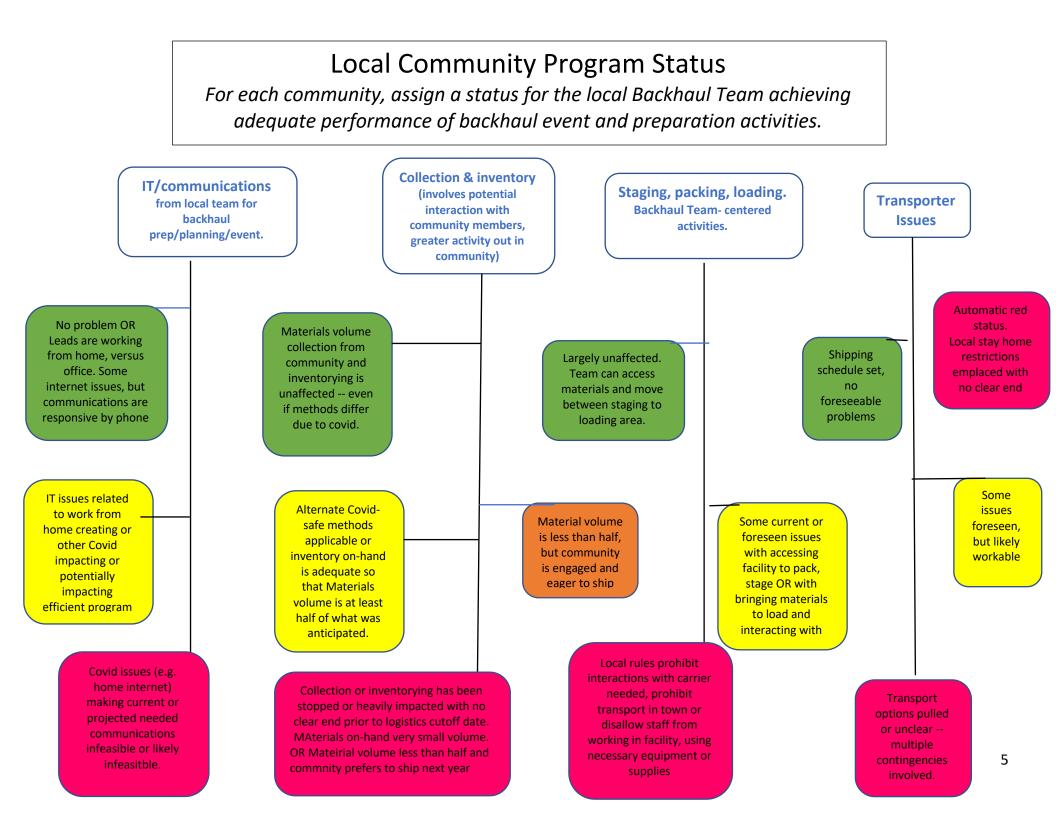

## **Community Status Designation Summary**

Notes: Green Status Community may have up to one yellow designator. Yellow Status Community may have up to one green designator and/or one orange designator. Red Status may have one or more green, yellow, or orange. Red status is red with any red designators.