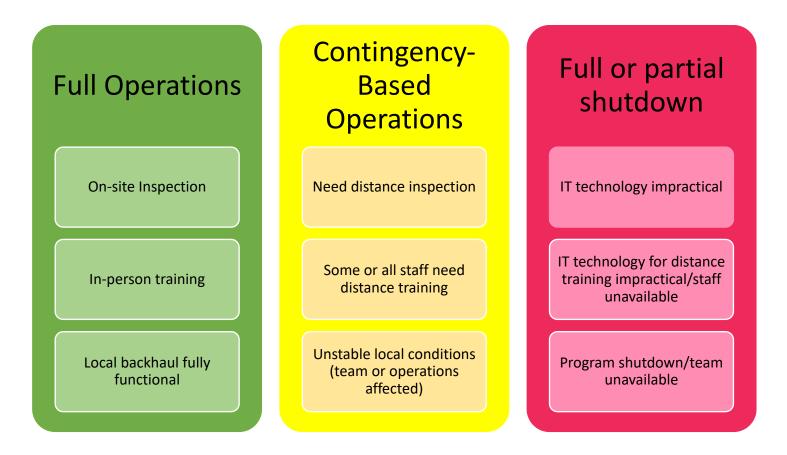

## **Essential Indicators for Village Readiness**

Uniform Training Status Decision Tree For each community, assign a status for achieving completed training in Uniform Curriculum for at least one certified signer in village.