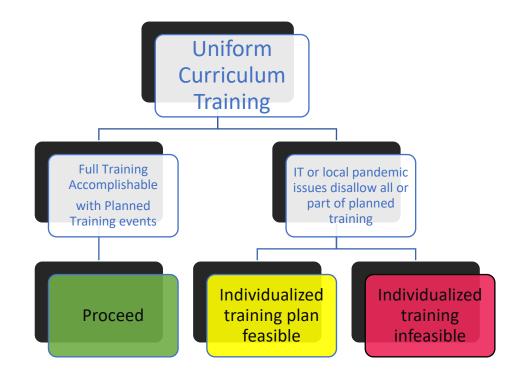

## **Essential Indicators for Village Readiness**

Uniform Training Status Decision Tree For each community, assign a status for achieving completed training in Uniform Curriculum for at least one certified signer in village.