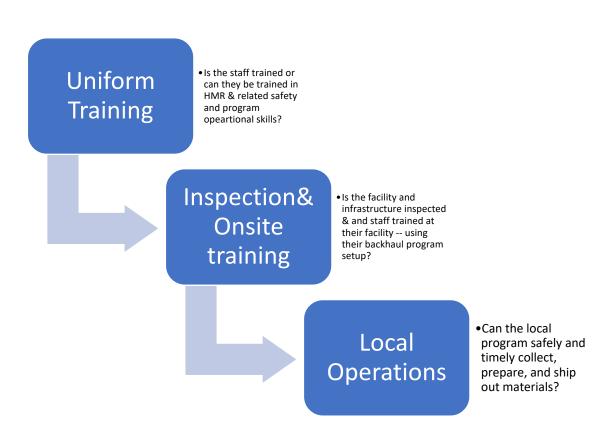

## **Essential Indicators for Village Readiness**

Uniform Training Status Decision Tree For each community, assign a status for achieving completed training in Uniform Curriculum for at least one certified signer in village.